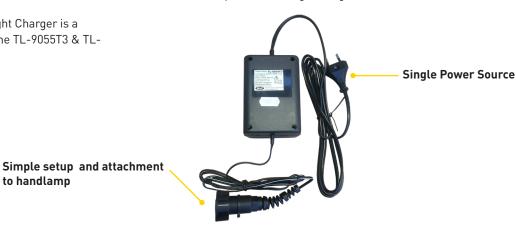

## TE T3 SEARCHLIG ARGE

to handlamp

**TECHNICAL INFORMATION** 

## **PRODUCT INFORMATION**

• TL-9054T3 Toplite T3 Searchlight Charger

The TL-9054T3 Toplite T3 Searchlight Charger is a charging solution to be used with the TL-9055T3 & TL-9050T3 Toplite T3 Searchlights.

FEATURES

- Single power source
- Quick and easy setup

| TOPLITE T3 SEARCHLIGHT CHARGER |                                |
|--------------------------------|--------------------------------|
| PRODUCT REFERENCE              | TL-9054T3                      |
| PRODUCT DESCRIP-<br>TION       | Toplite T3 Searchlight Charger |
| FOR NO. HANDLAMPS              | 1                              |
| APPARATUS STAND-<br>ARDS       | EN 60335                       |
| ENCLOSURE                      | Polypropylene                  |
| INPUT VOLTAGE                  | 230V AC                        |
| PEAK CURRENT                   | 150mA                          |
| RECHARGE TIME                  | 16 hours from full discharge   |
| INGRESS PROTECTION             | IP20                           |
| WEIGHT (WITHOUT<br>HANDLAMPS)  | 0.7kg                          |
| COMPATIBLE HAND-<br>LAMPS      | TL-9055T3 & TL-9050T3          |