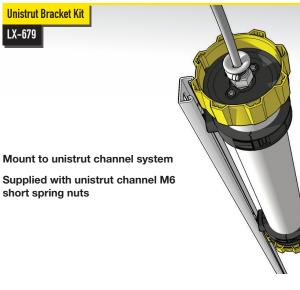

### FIXING KITS

Based on Wolf's LinkEx<sup>™</sup> LED Temporary Luminaire Bracket made from plastic, with click shut mechanism and screw to lock securely closed, Wolf's fixing kits give flexible mounting and positioning options for temporary lighting solutions in a hazardous area.

Each kit contains the brackets to mount one LinkEx™ LED Temporary Luminaire or two lights where Dual specified.

Magnetic grip dependant on surface material/condition

| LX-674 | S Hook    | Length 150mm | 2 per pack | Throat 55mm |
|--------|-----------|--------------|------------|-------------|
| LX-675 | Carabiner | Length 120mm | 2 per pack | Gate 17mm   |