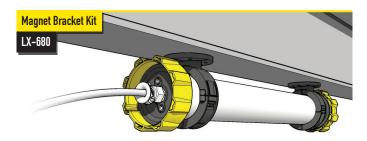

### FIXING KITS

Based on Wolf's LinkEx<sup>™</sup> LED Temporary Luminaire Bracket made from plastic, with click shut mechanism and screw to lock securely closed, Wolf's fixing kits give flexible mounting and positioning options for temporary lighting solutions in a hazardous area.

Each kit contains the brackets to mount one LinkEx™ LED Temporary Luminaire or two lights where Dual specified.

Magnetic grip dependant on surface material/condition

| LX-674 | S Hook    | Length 150mm | 2 per pack | Throat 55mm |
|--------|-----------|--------------|------------|-------------|
| LX-675 | Carabiner | Length 120mm | 2 per pack | Gate 17mm   |