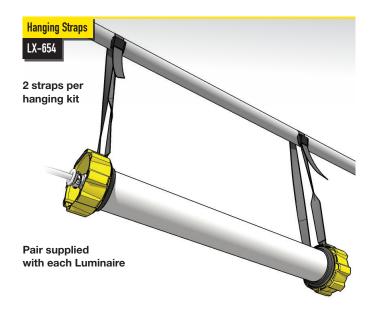

short spring nuts





# FILMS

# **Protective Film** LX-545/3 3 films per pack

#### Internal Diffuser Film

#### LX-374

1 film per pack

For use in very confined spaces with light at head height to minimise glare

Technician to disassemble luminaire to fit film inside tube

# CABLE MANAGEMENT



Wolf Safety Lamp Company

## LinkEx<sup>™</sup> LED Temporary Luminaire LX-400 Accessories



Extensive options for temporary applications Simple and quick installation and removal Durable and secure mounting and positioning

#### WOLF SAFETY LAMP COMPANY

Saxon Road Works. Sheffield, S8 0YA, UK T: +44 114 255 1051 F: +44 114 255 7988 E: info@wolf-safety.co.uk W: www.wolf-safety.co.uk



LX-411 Issue 01 DF330 MMD/04.15



# LinkEx<sup>™</sup> LED Temporary Luminaire LX-400 Accessories



### FIXING KITS

Based on Wo