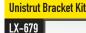

### FIXING KITS

Based on Wolf's LinkEx<sup>™</sup> LED Temporary Luminaire Bracket made from plastic, with click shut mechanism and screw to lock securely closed, Wolf's fixing kits give flexible mounting and positioning options for temporary lighting solutions in a hazardous area.

Each kit contains the brackets to mount one LinkEx™ LED Temporary Luminaire or two lights where Dual specified.

Magnetic grip dependant on surface material/condition

| LX-674 | S Hook    | Length 150mm | 2 per pack | Throat 55mm |
|--------|-----------|--------------|------------|-------------|
| LX-675 | Carabiner | Length 120mm | 2 per pack | Gate 17mm   |