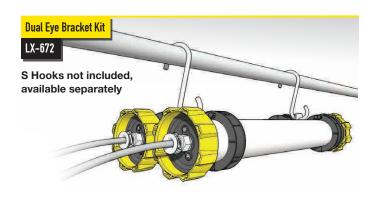

### FIXING KITS

Based on Wolf's LinkEx<sup>™</sup> LED Temporary Luminaire Bracket made from plastic, with click shut mechanism and screw to lock securely closed, Wolf's fixing kits give flexible mounting and positioning options for temporary lighting solutions in a hazardous area.

Each kit contains the brackets to mount one LinkEx™ LED Temporary Luminaire or two lights where Dual specified.

Magnetic grip dependant on surface material/condition

| LX-674 | S Hook    | Length 150mm | 2 per pack | Throat 55mm |
|--------|-----------|--------------|------------|-------------|
| LX-675 | Carabiner | Length 120mm | 2 per pack | Gate 17mm   |