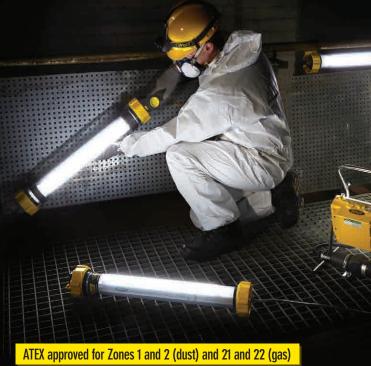

## LinkEx<sup>™</sup> LED Temporary Luminaire LX-400 Accessories

Extensive options for temporary applications Simple and quick installation and removal Durable and secure mounting and positioning

# LinkEx<sup>™</sup> LED Temporary Luminaire LX-400 Accessories

### FIXING KITS

Based on Wolf's LinkEx<sup>™</sup> LED Temporary Luminaire Bracket made from plastic, with click shut mechanism and screw to lock securely closed, Wolf's fixing kits give flexible mounting and positioning options for temporary lighting solutions in a hazardous area.