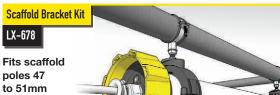

### FIXING KITS

Based on Wolf's LinkEx<sup>™</sup> LED Temporary Luminaire Bracket made from plastic, with click shut mechanism and screw to lock securely closed, Wolf's fixing kits give flexible mounting and positioning options for temporary lighting solutions in a hazardous area.

Each kit contains the brackets to mount one LinkEx™ LED Temporary Luminaire or two lights where Dual specified.

Magnetic grip dependant on surface material/condition

| LX-674 | S Hook    | Length 150mm | 2 per pack | Throat 55mm |
|--------|-----------|--------------|------------|-------------|
| LX-675 | Carabiner | Length 120mm | 2 per pack | Gate 17mm   |