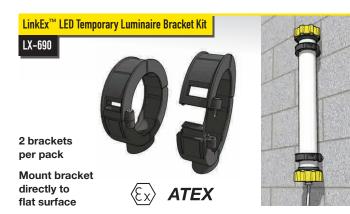

### FIXING KITS

Based on Wolf's LinkEx<sup>™</sup> LED Temporary Luminaire Bracket made from plastic, with click shut mechanism and screw to lock securely closed, Wolf's fixing kits give flexible mounting and positioning options for temporary lighting solutions in a hazardous area.

Each kit contains the brackets to mount one LinkEx™ LED Temporary Luminaire or two lights where Dual specified.

Magnetic grip dependant on surface material/condition

| LX-674 | S Hook    | Length 150mm | 2 per pack | Throat 55mm |
|--------|-----------|--------------|------------|-------------|
| LX-675 | Carabiner | Length 120mm | 2 per pack | Gate 17mm   |