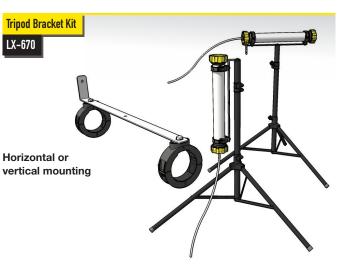

### FIXING KITS

Based on Wolf's LinkEx<sup>™</sup> LED Temporary Luminaire Bracket made from plastic, with click shut mechanism and screw to lock securely closed, Wolf's fixing kits give flexible mounting and positioning options for temporary lighting solutions in a hazardous area.

Each kit contains the brackets to mount one LinkEx™ LED Temporary Luminaire or two lights where Dual specified.

Magnetic grip dependant on surface material/condition

| LX-674 | S Hook    | Length 150mm | 2 per pack | Throat 55mm |
|--------|-----------|--------------|------------|-------------|
| LX-675 | Carabiner | Length 120mm | 2 per pack | Gate 17mm   |

diameter

|        | Tripod      | Steel         | Max. Height |
|--------|-------------|---------------|-------------|
| LL-680 | Lightweight | Black Painted | 1.85m       |
| LL-699 | Medium Duty | Plated        | 2.4m        |
| LL-668 | Heavy Duty  | Plated        | 3.2m        |