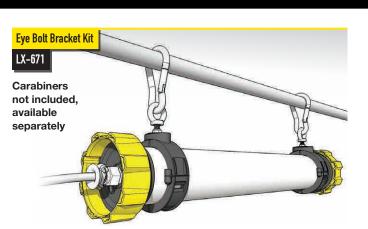

### FIXING KITS

Based on Wolf's LinkEx<sup>™</sup> LED Temporary Luminaire Bracket made from plastic, with click shut mechanism and screw to lock securely closed, Wolf's fixing kits give flexible mounting and positioning options for temporary lighting solutions in a hazardous area.

Each kit contains the brackets to mount one LinkEx™ LED Temporary Luminaire or two lights where Dual specified.

Magnetic grip dependant on surface material/condition

| LX-674 | S Hook    | Length 150mm | 2 per pack | Throat 55mm |
|--------|-----------|--------------|------------|-------------|
| LX-675 | Carabiner | Length 120mm | 2 per pack | Gate 17mm   |