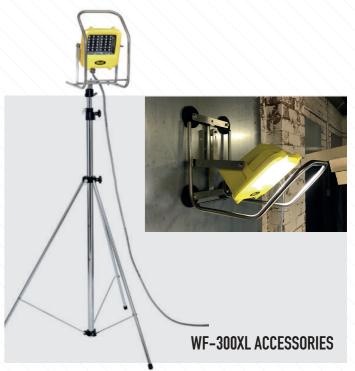

# ATEX LIGHTING ACCESSORIES

We offer a broad selection of accessories for charging, protecting, fixing and mounting our range of portable and temporary lighting.