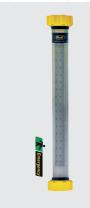

#### LINKEXTM LED TEMPORARY LUMINAIRE

GAS ZONE: 1 AND 2 **DUST ZONE: 21 AND 22** POWER SOURCE: LEAD

LV: 18-50V AC/DC HV: 90-264V AC