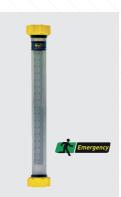

#### LINKEXTM LED ATEX **EMERGENCY TEMPORARY** LUMINAIRE

GAS ZONE: 1 AND 2 DUST ZONE: 21 AND 22 **POWER SOURCE: LEAD & EMERGENCY BATTERY** 

LV: 18-55V AC/DC HV: 90-264V AC