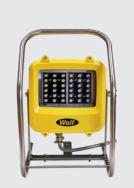

#### ATEX/IECEx LED WORKLITE™

GAS ZONE: 1 AND 2 DUST ZONE: 21 AND 22 POWER SOURCE: RECHARGEABLE