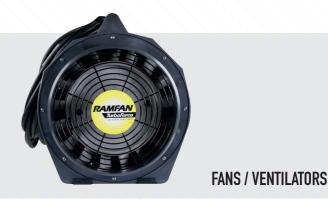

Wolf is the UK distributor of the Ramfan™ range of Hazardous Area ventilation fans, ducting and Venturi units. They are ATEX & IECEx certified for safe use in Hazardous Areas, and are available in 115 or 230 volt options.