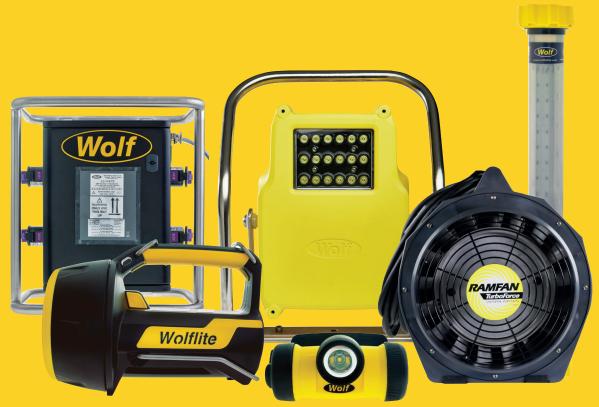

# ATEX PORTABLE LIGHTING

Our wide range of ATEX certified portable Hazardous Area lighting for safe use in potentially explosive atmospheres worldwide, includes explosion protected handheld straight and right-angled torches, head torches and handlamps, including the renowned Wolflite Handlamp, with bulb and LED versions for use with either primary cell or rechargeable batteries and chargers.

Wolf is the UK distributor of the Ramfan™ range of Hazardous Area ventilation fans, ducting and Venturi units. They are ATEX & IECEx certified for safe use in Hazardous Areas, and are available in 115 or 230 volt options.