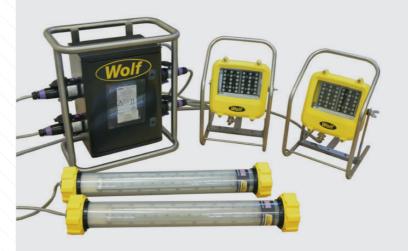

### LINKEX<sup>TM</sup> TANK LIGHTING KITS

#### LINKEX™ TANK LIGHTING KITS

GAS ZONE: 1 AND 2 DUST ZONE: 21 AND 22 POWER SOURCE: LEAD

230/110V TO 24V

ATEX INSPECTION LEADLAMP SP-600

GAS ZONE: 1 AND 2 DUST ZONE: 21 AND 22 POWER SOURCE: LEAD

EXTRA LV: 9-16V AC/DC LV: 18-54V AC. 20-54V DC HV: 90-264V AC