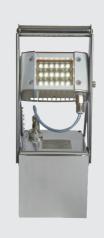

#### LINKEX™ TANK LIGHTING KITS

GAS ZONE: 1 AND 2 DUST ZONE: 21 AND 22 POWER SOURCE: LEAD

230/110V TO 24V

ATEX INSPECTION LEADLAMP SP-600

GAS ZONE: 1 AND 2 DUST ZONE: 21 AND 22 POWER SOURCE: LEAD

EXTRA LV: 9-16V AC/DC LV: 18-54V AC. 20-54V DC HV: 90-264V AC