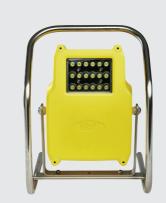

#### ATEX/IECEx LED WORKLITE™

GAS ZONE: 1 AND 2 DUST ZONE: 21 AND 22 POWER SOURCE: RECHARGEABLE