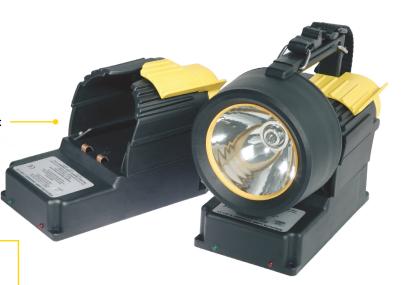

## C-251 HV/LV/HVE CHARGER

## PRODUCT INFORMATION

C-251 HV/LV/HVE chargers are for use with the Wolflite H-251MK2, H-251A and H-251ALED rechargeable Handlamps.

Simple setup and attachment to handlamp

## **FEATURES**

- Single power source
- · Quick and easy setup
- Quick release handlamp mechanism so handlamp is always ready for use
- HV / LV options available