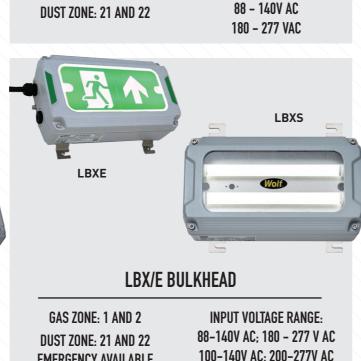

Floodlights

- Highbays
- Bulkheads including Intelligent Emergency versions
- LHX2S LFX1S LHX1S LHX HIGHBAY LFX FLOODLITE GAS ZONE: 1 AND 2 INPUT VOLTAGE RANGE: GAS ZONE: 1 AND 2 88 - 140V AC DUST ZONE: 21 AND 22 180 - 277 VAC LMX2-L (DLO) LBXE LMX4-F (FFA) LMX/E LINEAR GAS ZONE: 1 AND 2 **INPUT VOLTAGE RANGE:** 88-140V AC: 180 - 277 V AC DUST ZONE: 21 AND 22 EMERGENCY AVAILABLE AVAILABLE IN DLO AND FFA 100-140V AC: 200-277V AC EMERGENCY AVAILABLE (EMERGENCY)