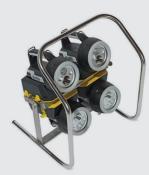

## LINKEx<sup>™</sup> ATEX TANK LIGHTING KITS

**BRITISH DESIGN, INNOVATION AND MANUFACTURE SINCE 1912** 

230/110V TO 24V

GAS ZONE: 1 AND 2 DUST ZONE: 21 AND 22 **POWER SOURCE: LEAD** 

LINKEX™ TANK LIGHTING KITS