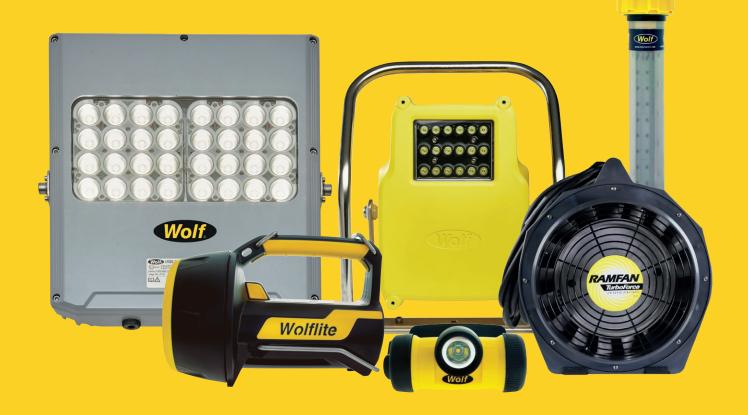

# **ATEX PORTABLE** LIGHTING

Our wide range of ATEX certified Portable Hazardous Area lighting for safe use in potentially explosive atmospheres worldwide, includes explosion protected handheld straight and right-angled torches, head torches and handlamps, including the renowned Wolflite Handlamp, with bulb and LED versions for use with either primary cell or rechargeable batteries and chargers.

## WWW.WOLFSAFETY.COM | 0114 255 1051 | INFO@WOLFSAFETY.COM

Venturi units. They are ATEX & IECEx certified for safe use in Hazardous Areas, and are available in

FANS / VENTILATORS