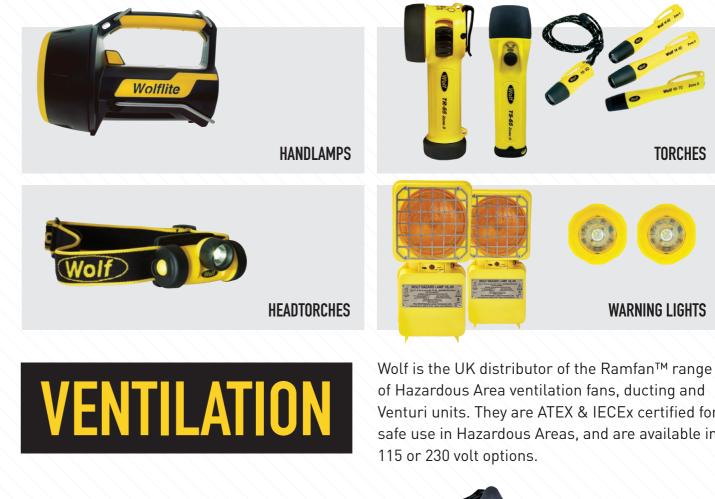

# **ATEX PORTABLE** LIGHTING

Our wide range of ATEX certified Portable Hazardous Area lighting for safe use in potentially explosive atmospheres worldwide, includes explosion protected handheld straight and right-angled torches, head torches and handlamps, including the renowned Wolflite Handlamp, with bulb and LED versions for use with either primary cell or rechargeable batteries and chargers.

## WWW.WOLFSAFETY.COM | 0114 255 1051 | INFO@WOLFSAFETY.COM

Venturi units. They are ATEX & IECEx certified for safe use in Hazardous Areas, and are available in

FANS / VENTILATORS