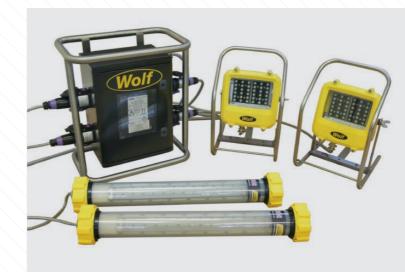

## LINKEx<sup>™</sup> ATEX TANK LIGHTING KITS

**BRITISH DESIGN, INNOVATION AND MANUFACTURE SINCE 1912** 

230/110V TO 24V

GAS ZONE: 1 AND 2 DUST ZONE: 21 AND 22 **POWER SOURCE: LEAD** 

LINKEX™ TANK LIGHTING KITS

GAS ZONE: 0. 1 AND 2 DUST ZONE: 21 AND 22 **POWER SOURCE: RECHARGEABLE** 

**ATEX ZONE 0 FLOOD BANKS** 