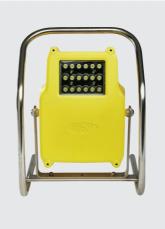

## RECHARGEABLE FLOODLIGHTS & WORKLIGHTS

Ex K ICE CE

**ATEX/IECEx LED MINI** WORKLITE<sup>™</sup> WL-50

### ATEX/IECEx LED WORKLITE<sup>™</sup>

GAS ZONE: 1 AND 2 DUST ZONE: 21 AND 22 **POWER SOURCE: RECHARGEABLE** 

GAS ZONE: 1 AND 2 DUST ZONE: 21 AND 22 **POWER SOURCE: RECHARGEABLE** 