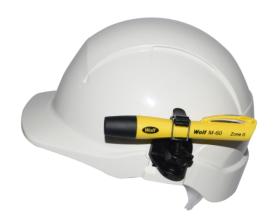

## HELMET BRACKETS FOR WOLF MINI AND MIDI TORCHES

## PRODUCT INFORMATION

The M-660 and M-680 helmet mount kits allow Wolf's Mini and Midi Torches to be mounted on Centurion helmets or helmets with a Euro 30 slot.

## **FEATURES**

- Strong and Versatile
- Hands free use in Hazardous Areas
- Flexiblity to choose the right beam pattern and light output
- Easy attachment to the helmet
- Easily adjusted both laterally and vertically
- Simple and quick release from mount

## **TECHNICAL INFORMATION**

| HELMET BRACKETS FOR WOLF MINI AND MIDI TORCHES |                                                                       |                                                                          |
|------------------------------------------------|-----------------------------------------------------------------------|--------------------------------------------------------------------------|
| PRODUCT REFERENCE                              | M-660                                                                 | M-680                                                                    |
| PRODUCT DESCRIPTION                            | Helmet bracket for a Centurion helmet, or helmets with a Euro 30 slot | Helmet bracket for a Centurion helmet, or<br>helmets with a Euro 30 slot |
| MATERIAL                                       | Plastic                                                               | Plastic                                                                  |
| FOR USE WITH                                   | M-40, M-60 & M-70 mini torches                                        | M-85 midi torches                                                        |