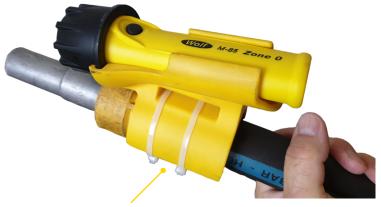

## PRODUCT INFORMATION

The Wolf M-485 Blastlite provides a powerful, safe and cost effective ATEX and IECEx certified lighting solution for shot, sand and water blasting applications.

## **FEATURES**

- ATEX and IECEX lighting solution for blasting applications
- Up to 210 lumens supplied by the M-85 Midi Torch
- Robust, replaceable and recyclable protective secondary lens that can be replaced whilst in the hazardous area
- · Quick and easy to attach and detach
- Readily available primary cell power source 4 X AA



M-485 Blastlite attached to **Blasting Hose via Cable Ties** 

## **TECHNICAL INFORMATION**

| BLASTLITE KIT                           |                                   |                                                                             |
|-----------------------------------------|-----------------------------------|-----------------------------------------------------------------------------|
| PRODUCT REFERENCE                       | PRODUCT DESCRIPTION               | NOTES                                                                       |
| M-485 BLASTLITE BRACKET WITH M-85 TORCH |                                   |                                                                             |
| M-485                                   | Blastlite Bracket with M-85 T