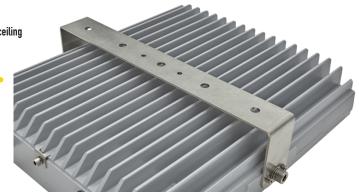

#### LHX1-CM and LHX2-CM Ceiling Mount Kits

Allows the LHX Highbay range to be mounted to flat ceilings and include all required fixings.

The kits contains:

1 X Stirrup Bracket All required fixings

2 X Wire Suspension Brackets All required fittings

LHX2 - Ceiling Mount