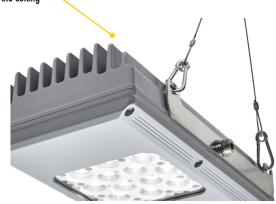

#### LHX Wire Suspension Kits (no wire included)

Allows both the LHX1 and LHX2 Highbay lights to be suspended from ceilings to allow optimum illumination of the Hazardous Area workspace.

The kit contains

# Allows Highbay lights to be suspended from the ceiling

An LMX Linear with an adjustable bracket -LMX-AB