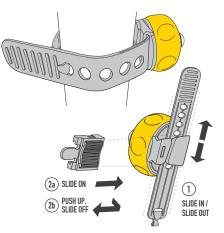

## **PIPE STRAP**

## REAR MOUNTED, FLEXIBLE PIPE STRAP

This Markerlite accessory loops in the existing Markerlite rear mounting system to mount the Markerlite to cylinders and pipes from 20mm to 48mm in diameter.

The strap can be used to mount the Markerlite to other construction sections such as box or right angle.