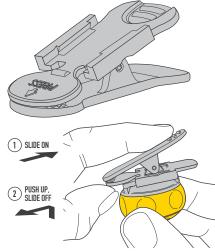

## **GRIPPER CLIP**

## REAR MOUNTED, SPRING LOADED GRIPPER CLIP

This Markerlite accessory can be used to clip the Markerlite to belts, straps and fixtures with a thickness up to 14mm.