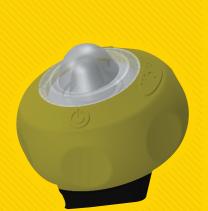

ML-605 ACCESSORY KIT • Spring Loaded Gripper Clip • Pipe Strap • Magnet Mount

MARKERLITE ACCESSORY KIT INSTRUCTIONS