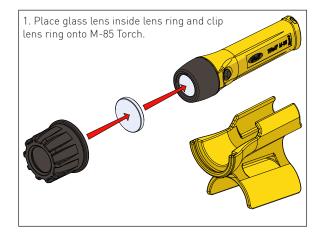

#### M-480/485 - Wolf M-85 Blastlite Kit For use with: Wolf Midi Torch - M-85

Operation and Maintenance Instructions











#### WARNING: **USE ONLY GENUINE WOLF REPLACEMENT PARTS**

Disposal of packaging and associated parts should be carried out in accordance with all applicable regulations.

The Wolf Safety Lamp Co. Ltd has a policy of continuous product improvement. Changes in design details may be made without prior notice.

### **WOLF SAFETY LAMP COMPANY**

Saxon Road Works, Sheffield, S8 0YA, England

Tel: +44 114 255 1051 E-mail: info@wolfsafety.com Fax: +44 114 255 7988 Website: www.wolfsafety.com

## **Spare Parts**

M-486/5 - Pack of 5 Lenses

DF523



#### M-484 - Issue 1

#### M-480/485 - Wolf M-85 Blastlite Kit For use with: Wolf Midi Torch - M-85

Operation and Maintenance Instructions Please Retain - Read Before Use







# 4. Cable tie bracket to the nozzle holder or hose.

#### WARNIN