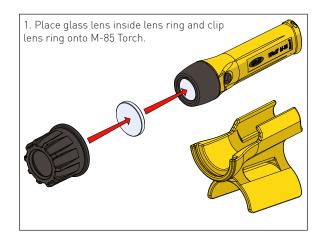

#### M-480/485 - Wolf M-85 Blastlite Kit For use with: Wolf Midi Torch - M-85

Operation and Maintenance Instructions

#### M-480/485 - Wolf M-85 Blastlite Kit For use with: Wolf Midi Torch - M-85

Operation and Maintenance Instructions Please Retain - Read Before Use