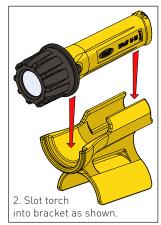

#### M-480/485 - Wolf M-85 Blastlite Kit For use with: Wolf Midi Torch - M-85

Operation and Maintenance Instructions











#### WARNING: **USE ONLY GENUINE WOLF REPLACEMENT PARTS**

Disposal of packaging and associated parts should be carried out in accordance with all applicable regulations.

The Wolf Safety Lamp Co. Ltd has a policy of continuous product improvement. Changes in design details may be made without prior notice.

### **WOLF SAFETY LAMP COMPANY**

Saxon Road Works, Sheffield, S8 0YA, England

Tel: +44 114 255 1051 E-mail: info@wolfsafety.com Fax: +44 114 255 7988 Website: www.wolfsafety.com

## **Spare Parts**

M-486/5 - Pack of 5 Lenses

DF523



#### M-484 - Issue 1

#### M-480/485 - Wolf M-85 Blastlite Kit For use with: Wolf Midi Torch - M-85

Operation and Maintenance Instructions Please Retain - Read Before Use







# 4. Cable tie bracket to the nozzle holder or hose.

#### WARNING: