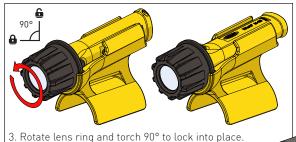

#### M-480/485 - Wolf M-85 Blastlite Kit For use with: Wolf Midi Torch - M-85

Operation and Maintenance Instructions











#### WARNING: **USE ONLY GENUINE WOLF REPLACEMENT PARTS**

Disposal of packaging and associated parts should be carried out in accordance with all applicable regulations.

The Wolf Safety Lamp Co. Ltd has a policy of continuous product improvement. Changes in design details may be made without prior notice.

### **WOLF SAFETY LAMP COMPANY**

Saxon Road Works, Sheffield, S8 0YA, England

Tel: +44 114 255 1051 E-mail: info@wolfsafety.com Fax: +44 114 255 7988 Website: www.wolfsafety.com

## **Spare Parts**

M-486/5 - Pack of 5 Lenses

DF523



#### M-484 - Issue 1

#### M-480/485 - Wolf M-85 Blastlite Kit For use with: Wolf Midi Torch - M-85

Operation and Maintenance Instructions Please Retain - Read Before Use







# 4. Cable tie bracket to the nozzle holder or hose.

#### WARNING: *