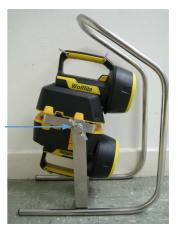

## Instructions - XT-402, XT-404, XT-406 Floodbank Frame

Attach XT Handlamps to holder in frame as illustrated.

Release XT
Handlamps
from holder
in frame as
illustrated.

Adjust Beam direction by loosening and tightening the wing bolt.

Tighten to lock in position

**WARNING:** Plastic Holders are Potential Static Hazard.

Clean only with a Damp Cloth. No Detergents or Chemicals

Disposal of packaging and associated parts should be carried out in accordance with national regulations.