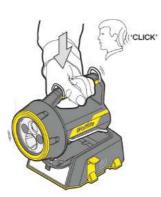

## Instructions - XT-402, XT-404, XT-406 Floodbank Frame

Attach XT Handlamps to holder in frame as illustrated.

Release XT
Handlamps
from holder
in frame as
illustrated.

Adjust Beam direction by loosening and tightening the wing bolt.