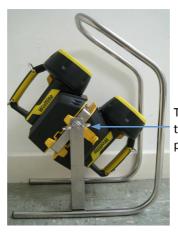

## Instructions - XT-402, XT-404, XT-406 Floodbank Frame

Attach XT Handlamps to holder in frame as illustrated.

Release XT
Handlamps
from holder
in frame as
illustrated.

Adjust Beam direction by loosening and tightening the wing bolt.

Tighten to lock in position

**WARNING:** Plastic Holders are Potential Static Hazard.

Clean only with a Damp Cloth. No Detergents or Chemicals

Disposal of packaging and associated parts should be carried out in accordance with national regulations.