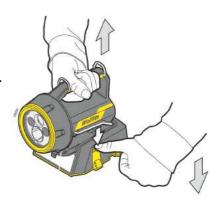

## Instructions - XT-402, XT-404, XT-406 Floodbank Frame

Attach XT Handlamps to holder in frame as illustrated.

Release XT
Handlamps
from holder
in frame as
illustrated.

Adjust Beam direction by loosening and tightening the wing bolt.