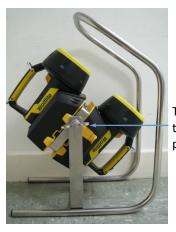

## Instructions - XT-402, XT-404, XT-406 Floodbank Frame

Attach XT Handlamps to holder in frame as illustrated.

Release XT

Handlamps

from holder

in frame as

illustrated.

Adjust Beam direction by loosening and tightening the wing bolt.