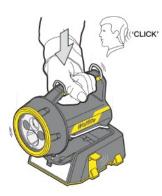

## Instructions - XT-402, XT-404, XT-406 Floodbank Frame

Attach XT Handlamps to holder in frame as illustrated.

Release XT

Handlamps

from holder

in frame as

illustrated.

Adjust Beam direction by loosening and tightening the wing bolt.