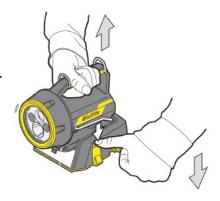

## Instructions - XT-402, XT-404, XT-406 Floodbank Frame

Attach XT Handlamps to holder in frame as illustrated.

Release XT

Handlamps

from holder

in frame as

illustrated.

Adjust Beam direction by loosening and tightening the wing bolt.

Tighten to lock in position

WARNING: Plastic Holders are Potential Static Hazard.

Clean only with a Damp Cloth. No Detergents or Chemicals

Disposal of packaging and associated parts should be carried out in accordance with applicable regulations.