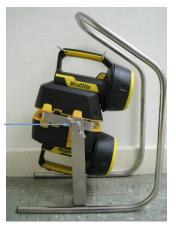

## Instructions - XT-402, XT-404, XT-406 Floodbank Frame

Attach XT Handlamps to holder in frame as illustrated.

Release XT

Handlamps

from holder

in frame as

illustrated.

Adjust Beam direction by loosening and tightening the wing bolt.