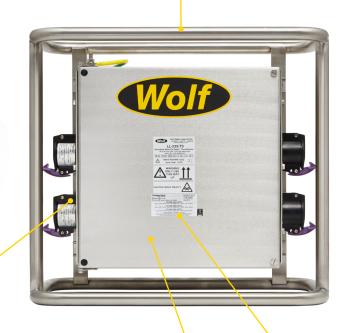

# ATEX 400VA STAINLESS STEEL 24V TRANSFORMER

316L marine grade Stainless Steel outer skid protects against impact and aids transportation

LL-133/XXX & LL-233/XXX ZONES 1 2 21 22

Wolf ATEX Transformers are CE marked and certified for safe use in Zones 1 and 2 potentially explosive gas atmospheres, as well as Zones 21 and 22 dust environments, provided the T-class and ambient temperature conditions are met.

> 4 X ATX output sockets fitted as standard (2 on opposite side)

316L marine grade Stainless Steel enclosure

Label protection system

#### **FEATURES AND BENEFITS**

- · ATEX/IECEx approved for use in Zones 1, 2 explosive gas, and 21, 22 dust atmospheres
- · Rated for up to 400VA
- · T3/4 temperature class
- Up to +55°C upper ambient temperature
- · Robust and durable construction
- Fitted with 15m SY 2.5 mm² ATX cable as standard different cable types and lengths available on request
- Fitted with 4 x 24V ATX 2P+E output sockets as standard
- · IP66 Ingress Protection
- Weighs just 28 kg
- · 316L marine grade stainless steel enclosure housed in a 316L marine grade stainless steel outer protective skid, which protects sockets against impact and aids transportation