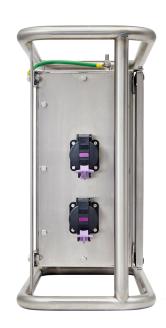

> 4 X ATX output sockets fitted as standard (2 on opposite side)

316L marine grade Stainless Steel enclosure

Label protection system

#### **FEATURES AND BENEFITS**

- · ATEX/IECEx approved for use in Zones 1, 2 explosive gas, and 21, 22 dust atmospheres
- · Rated for up to 400VA
- · T3/4 temperature class
- Up to +55°C upper ambient temperature
- · Robust and durable construction
- Fitted with 15m SY 2.5 mm² ATX cable as standard different cable types and lengths available on request
- Fitted with 4 x 24V ATX 2P+E output sockets as standard
- · IP66 Ingress Protection
- Weighs just 28 kg
- · 316L marine grade stainless steel enclosure housed in a 316L marine grade stainless steel outer protective skid, which protects sockets against impact and aids transportation