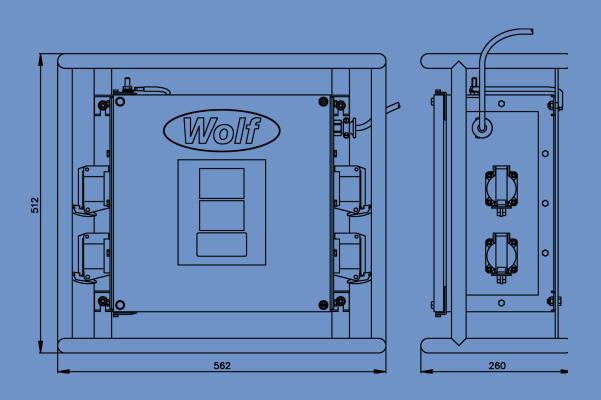

## **PRODUCT DIMENSIONS**

LL-113/XXX LL-233/XXX

All measurements are in millimetres

VERSION: SL137 DF602 ISSUE 1 WWW.WOLFSAFETY.COM

| ATEX 400VA STAINLESS STEEL 24V TRANSFORMERS |                                                                       |                                                                       |                                                                       |                                                                       |
|---------------------------------------------|-----------------------------------------------------------------------|-----------------------------------------------------------------------|-----------------------------------------------------------------------|-----------------------------------------------------------------------|
| MODEL                                       | LL-133/T3                                                             | LL-233/T3                                                             | LL-133/T4                                                             | LL-233/T4                                                             |
| VOLTAGE                                     | 110V:24V                                                              | 230V:24V                                                              | 110V:24V                                                              | 230V:24V                                                              |
| CODE                                        | II2 GD Ex d e IIC T3 Gb<br>Ex t IIIC T195°C Db IP66                   |                                                                       | II2 GD Ex d e IIC T4 Gb<br>Ex t IIIC T130°C Db IP66                   |                                                                       |
| TEMPERATURE CLASS (GAS)                     | ТЗ                                                                    |                                                                       | Т4                                                                    |                                                                       |
| MAXIMUM POWER/ AMBIENT TEMPERATURE          | 400VA: T3 -20°C T0 +30°C<br>320VA: T3 -20°C T0 +42°C                  |                                                                       | 250VA: T3 -20°C TO +55°C                                              |                                                                       |
| TEMPERATURE CLASS (DUST)                    | 195°C                                                                 |                                                                       | 130°C                                                                 |                                                                       |
| CERTIFICATE NUMBER                          | ATEX: LCIE 02 ATEX 6118X<br>IECEX: LCI 11.0008X                       |                                                                       |                                                                       |                                                                       |
| TYPE OF PROTECTION                          | 'e' increased safety, 'd' flameproof, 't' enclosure                   |                                                                       |                                                                       |                                                                       |
| AREA OF CLASSIFICATION (GAS)                | Zones 1 and 2, Gas groups IIA, IIB and IIC                            |                                                                       |                                                                       |                                                                       |
| AREA OF CLASSIFICATION (DUST)               | Zones 21 and 22, Dust Groups IIIA, IIIB and IIIC                      |                                                                       |                                                                       |                                                                       |
| ENCLOSURE                                   | Marine grade (316L) stainless steel enclosure and skid                |                                                                       |                                                                       |                                                                       |
| INPUT CABLE                                 | 15m SY cable 2.5 mm² with<br>ATX 110V 2P+E plug fitted as<br>standard | 15m SY cable 2.5 mm² with<br>ATX 230V 2P+E plug fitted as<br>standard | 15m SY cable 2.5 mm² with<br>ATX 110V 2P+E plug fitted as<br>standard | 15m SY cable 2.5 mm² with<br>ATX 230V 2P+E plug fitted as<br>standard |
| INPUT VOLTAGE                               | 110V AC +6%, -10%                                                     | 230V AC +6%, -10%                                                     | 110V AC +6%, -10%                                                     | 230V AC +6%, -10%                                                     |
| OUTPUT VOLTAGE                              | 24V                                                                   |                                                                       |                                                                       |                                                                       |
| SOCKET ARRANGMENT                           | 4 output sockets, ATX 24V 2P+E as standard                            |                                                                       |                                                                       |                                                                       |
|                                             | 2 sockets on each unit side                                           |                                                                       |                                                                       |                                                                       |
| DIMENSIONS                                  | 512 mm x 562 mm x 260 mm                                              |                                                                       |                                                                       |                                                                       |
| INGRESS PROTECTION                          | IP66                                                                  |                                                                       |                                                                       |                                                                       |
| APPROXIMATE WEIGHT                          | 28 kg (without cable)                                                 |                                                                       |                                                                       |                                                                       |